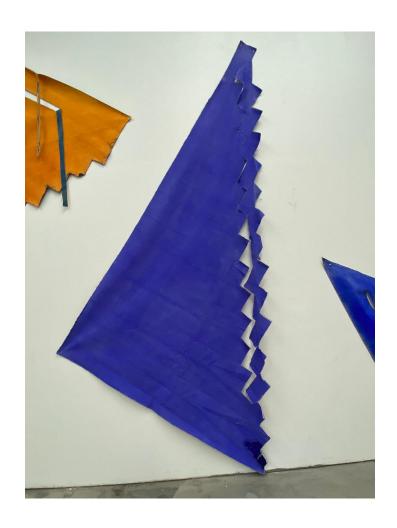

Ascending Form Orange and Blue
2019
Pigment on heavyweight canvas
108 x 58 in

Big Steps
2019
Pigment on heavyweight canvas
114 x 79 in

Bird of Paradise
2021
Marigold Pigment and yellow ochre pigment on canvas
65 x 48 in