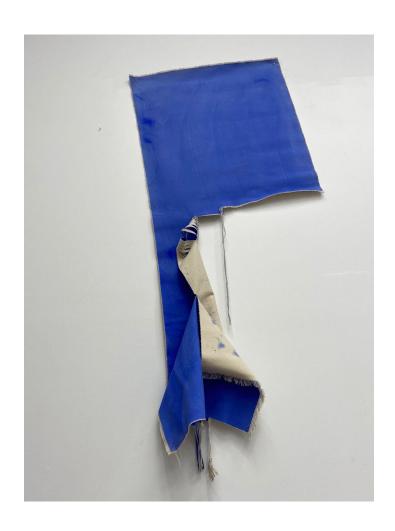

Hammerhead

2021 Aluminum paint on canvas 68 x 78 in

Mostly

Acrylic, dye, spray paint on canvas 47 x 37 in

Partial Blues 2019 Acrylic on canvas 79 x 40 in

Shark Bite
2019
Pigment, graphite, enamel on canvas
82 x 48 in