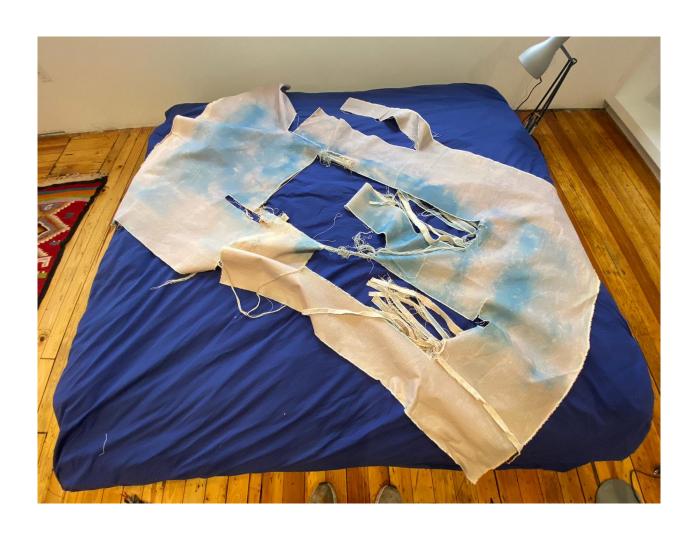

Blck Hole
2019
pigment, aluminum oil enamel on canvas
27 x 28 in

Double Eclipse 2020 Various pigments on canvas 127 x 95 in

Felt
2021
Acrylic, dye and spray paint on canvas
26 x 25 in

Grown Up
2019
Oxide pigment on canvas
116 x 42 in