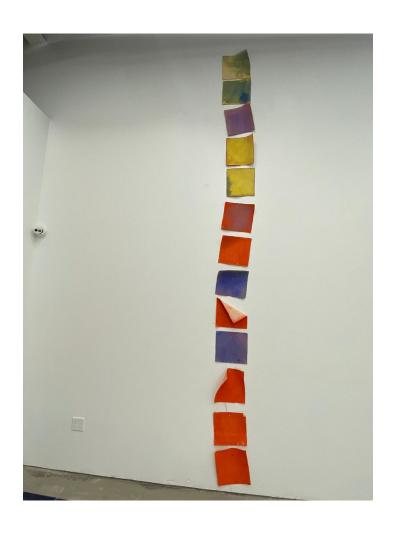

Sharp Green
2019
Pigment and enamel on canvas
91 x 82 in

Short Stack 2020 Pigment and dye on canvas 12 x 12 in

Short Stack
2020
Pigment and dye on canvas
12 x 12 in

Short Stack of Swatches
2020
Pigment and dye on canvas
12 x 11 in