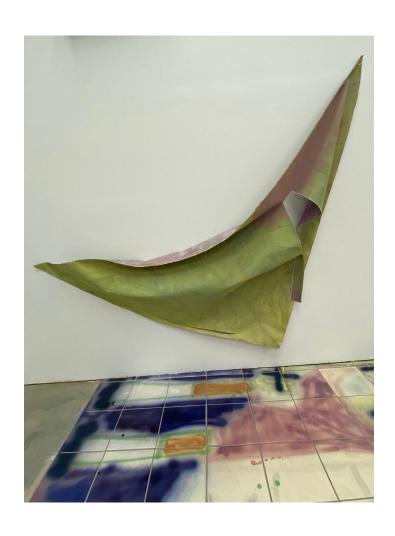

Hammerhead

2021 Aluminum paint on canvas 68 x 78 in

Mostly

Acrylic, dye, spray paint on canvas 47 x 37 in

Partial Blues 2019 Acrylic on canvas 79 x 40 in

Shark Bite
2019
Pigment, graphite, enamel on canvas
82 x 48 in