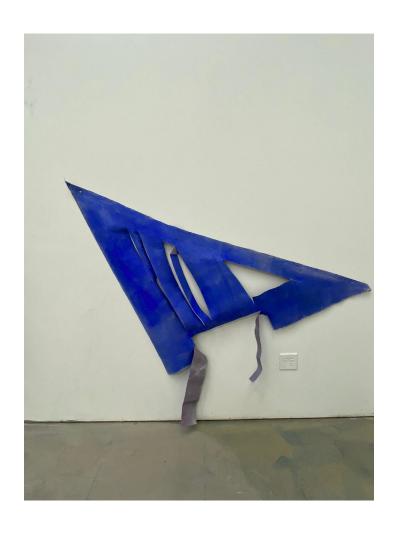

Ascending Form Orange and Blue
2019
Pigment on heavyweight canvas
108 x 58 in

Big Steps
2019
Pigment on heavyweight canvas
114 x 79 in

Bird of Paradise
2021
Marigold Pigment and yellow ochre pigment on canvas
65 x 48 in