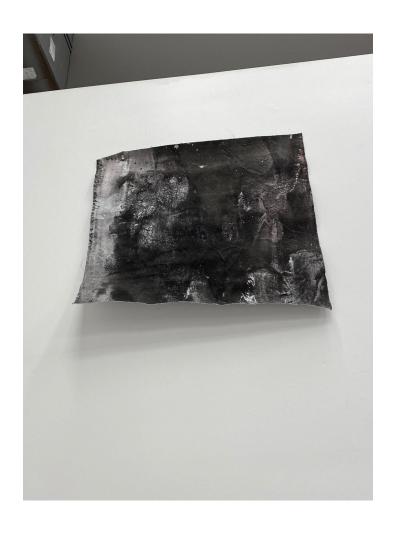

Blck Hole
2019
pigment, aluminum oil enamel on canvas
27 x 28 in

Double Eclipse 2020 Various pigments on canvas 127 x 95 in

Felt
2021
Acrylic, dye and spray paint on canvas
26 x 25 in

Grown Up
2019
Oxide pigment on canvas
116 x 42 in