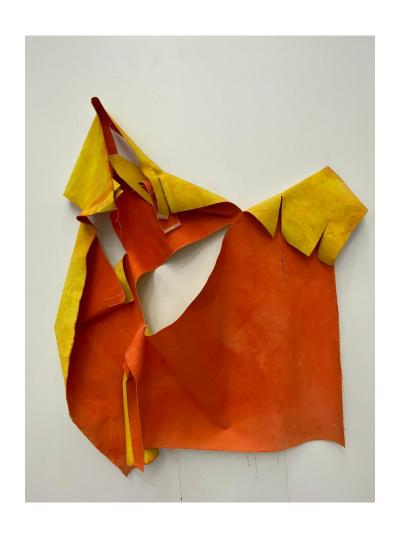

Ascending Form Orange and Blue
2019
Pigment on heavyweight canvas
108 x 58 in

Big Steps
2019
Pigment on heavyweight canvas
114 x 79 in

Bird of Paradise
2021
Marigold Pigment and yellow ochre pigment on canvas
65 x 48 in