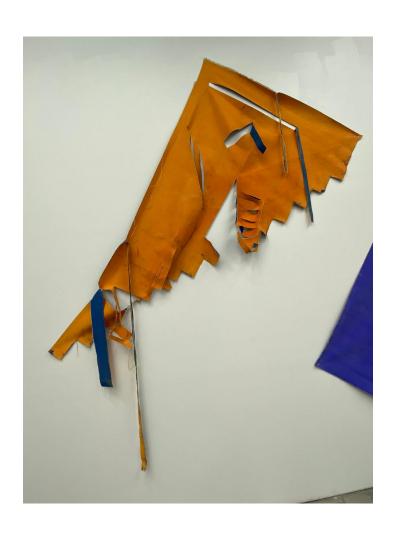

Ascending Form Orange and Blue
2019
Pigment on heavyweight canvas
108 x 58 in

Big Steps
2019
Pigment on heavyweight canvas
114 x 79 in

Bird of Paradise
2021
Marigold Pigment and yellow ochre pigment on canvas
65 x 48 in