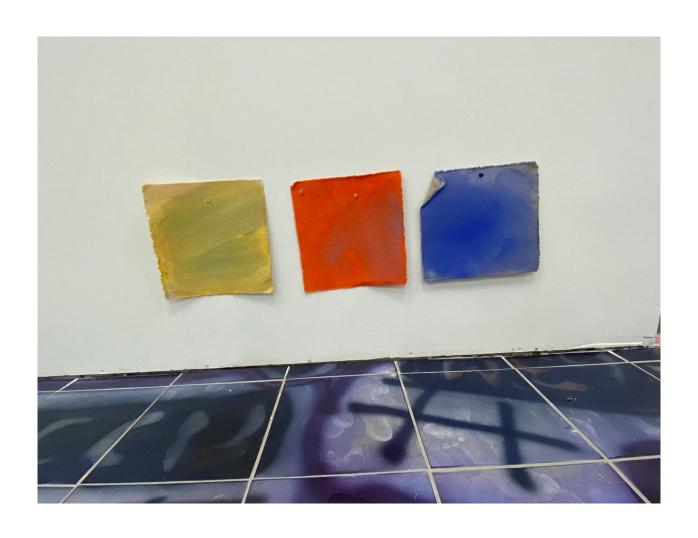

Sharp Green
2019
Pigment and enamel on canvas
91 x 82 in

Short Stack 2020 Pigment and dye on canvas 12 x 12 in

Short Stack
2020
Pigment and dye on canvas
12 x 12 in

Short Stack of Swatches
2020
Pigment and dye on canvas
12 x 11 in