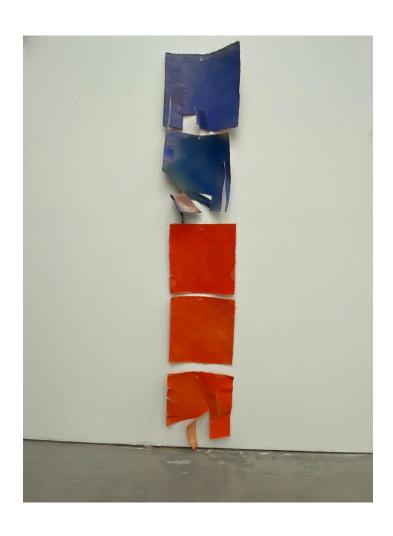

Ascending Form Orange and Blue
2019
Pigment on heavyweight canvas
108 x 58 in

Big Steps
2019
Pigment on heavyweight canvas
114 x 79 in

Bird of Paradise
2021
Marigold Pigment and yellow ochre pigment on canvas
65 x 48 in