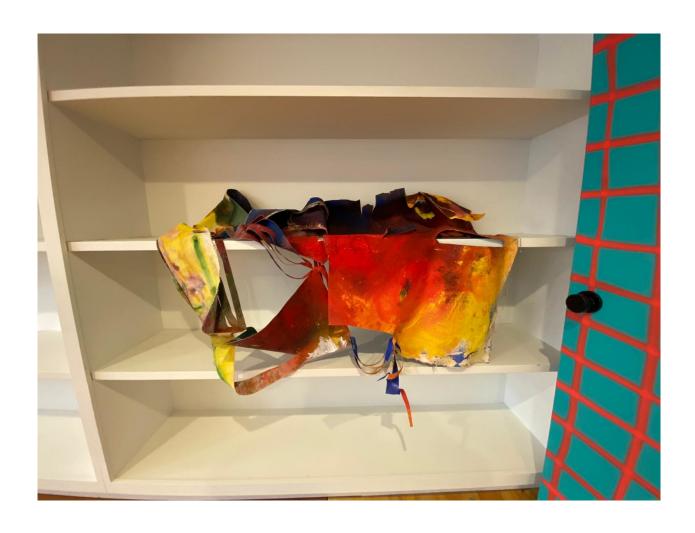

Hammerhead

2021 Aluminum paint on canvas 68 x 78 in

Mostly

Acrylic, dye, spray paint on canvas 47 x 37 in

Partial Blues 2019 Acrylic on canvas 79 x 40 in

Shark Bite
2019
Pigment, graphite, enamel on canvas
82 x 48 in