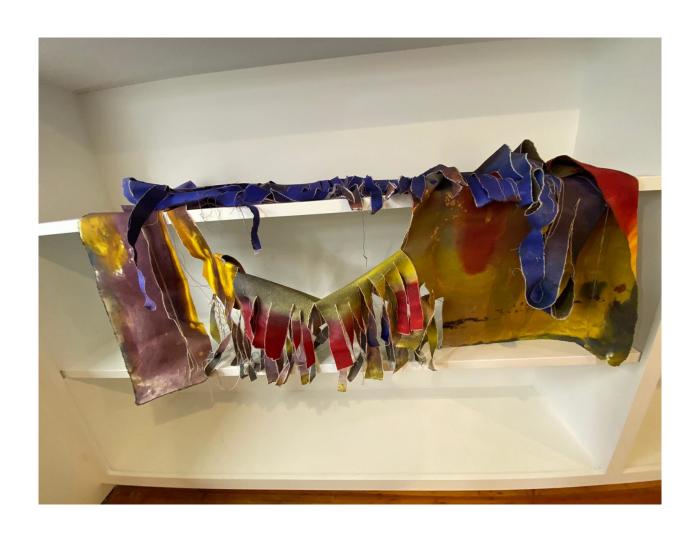

Hammerhead

2021 Aluminum paint on canvas 68 x 78 in

Mostly

Acrylic, dye, spray paint on canvas 47 x 37 in

Partial Blues 2019 Acrylic on canvas 79 x 40 in

Shark Bite
2019
Pigment, graphite, enamel on canvas
82 x 48 in