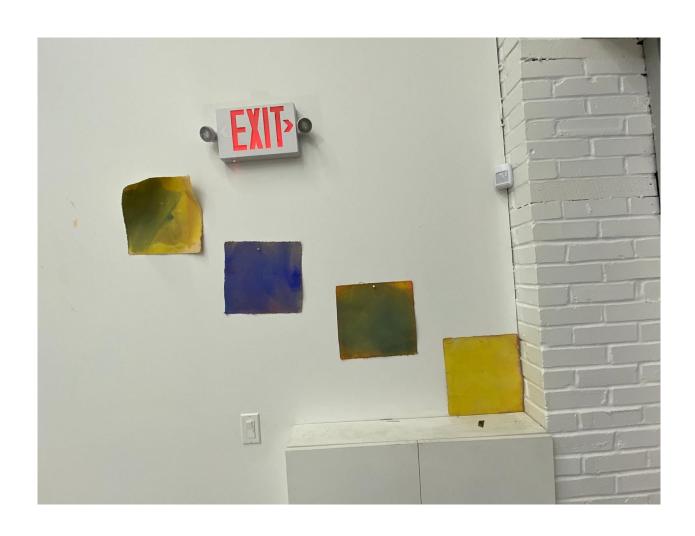

Sharp Green
2019
Pigment and enamel on canvas
91 x 82 in

Short Stack 2020 Pigment and dye on canvas 12 x 12 in

Short Stack
2020
Pigment and dye on canvas
12 x 12 in

Short Stack of Swatches
2020
Pigment and dye on canvas
12 x 11 in