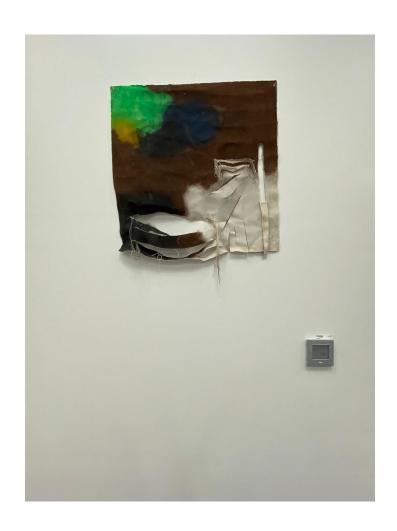

Blck Hole
2019
pigment, aluminum oil enamel on canvas
27 x 28 in

Double Eclipse 2020 Various pigments on canvas 127 x 95 in

Felt
2021
Acrylic, dye and spray paint on canvas
26 x 25 in

Grown Up
2019
Oxide pigment on canvas
116 x 42 in